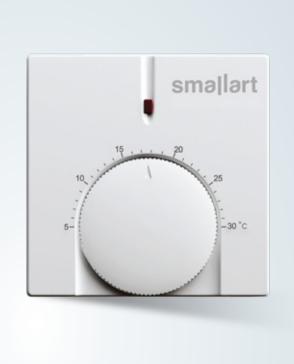

## Mechanical Room Thermostat **SM202**

Room thermostats are designed to improve the ambient comfort zone conditions. They are suitable for heating boiler, floor convector and floor heating control.

- "Calling" indicator is lit when thermostat relay is closed and calling for heat.
- LED status indicator

| Technical Specifications |                                                  |  |  |  |
|--------------------------|--------------------------------------------------|--|--|--|
| Set-Point Range          | 5°C to 30°C                                      |  |  |  |
| Accuracy                 | ± 1.5°C                                          |  |  |  |
| Switch Current Rating    | < 1(0.5)A                                        |  |  |  |
| Control Performance      | ON/OFF Control, 2°C differential                 |  |  |  |
| Operating Rating         | $0 \sim 40$ °C, $5 \sim 95$ %RH (Non-condensing) |  |  |  |
| Power Supply             | 230 VAC ± 10%, 50/60 Hz                          |  |  |  |
| Dimension                | 86 x 86 x 33mm (HxWxD)                           |  |  |  |
| Enclosure                | PC+ABS Fire Retardant                            |  |  |  |
| Mounting                 | Surface Mounting                                 |  |  |  |